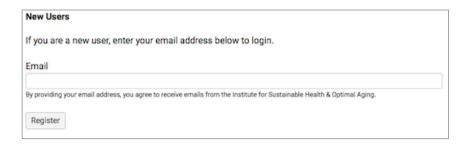

If you do not have a username/password for the website, please enter your email in the "New Users" section of the login page and click "Register."

\*\*For University of Louisville registrants: please note, your username/password for the Institute's website are not connected to you ID/password for the University.