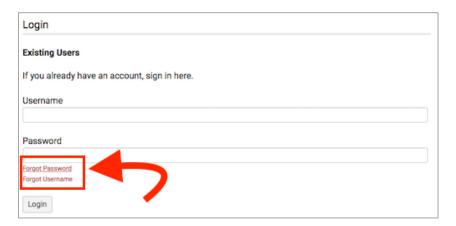

If you receive emails from the Institute or have attended last year's conference, you already have a username and password. Your username can be found in your most recent email from the Institute. Please fill in the information as prompted on the Login page.

If you cannot remember your password or username, please click on the help links provided below the existing users login section, shown below.

2. New Users: if you DO NOT already have a username/password: